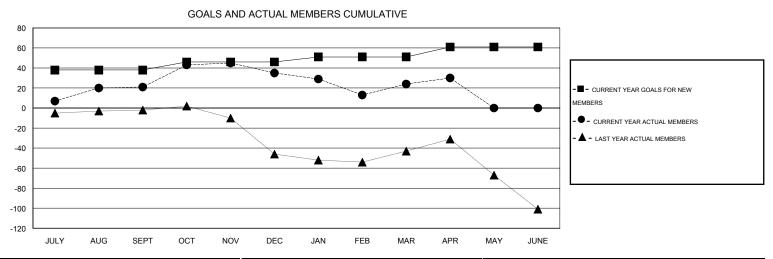

0

JULY

SEPT

OCT

AUG

NOV

DEC

JAN

FEB

MAR

APR

MAY

JUNE

## MONTHLY MEMBERSHIP PROGRESS REPORT

District 201Q1

Results as of: 4/30/2015

GMT: John Muller LOCATION AUSTRALIA GMT CA 7







| DROPPED CLUBS: 2 |     | 63 CLUBS OF 85 ADDED 1 OR MORE<br>NEW MEMBERS | GENDER DISTRIBUTION  MALE 1,191 (60.89%) |              |     |
|------------------|-----|-----------------------------------------------|------------------------------------------|--------------|-----|
| DROPPED MEMBERS  |     |                                               | FEMALE                                   | 765 (39.11%) |     |
| DECEASED         | 23  | CLICK HERE FOR HEALTH ASSESSMENT DATA         |                                          |              | 440 |
| CLUB CANCELLED   | 0   |                                               |                                          |              | 449 |
| OTHER            | 208 |                                               | HEAD OF HOUSEHOLD