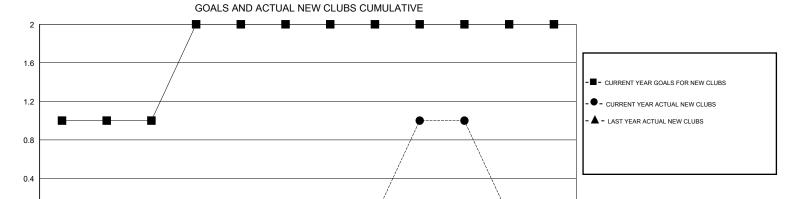

0

JULY

SEPT

OCT

AUG

NOV

DEC

JAN

FEB

MAR

APR

MAY

JUNE

## MONTHLY MEMBERSHIP PROGRESS REPORT

District 201Q1

Results as of: 4/30/2015

GMT: John Muller LOCATION AUSTRALIA GMT CA 7







| DROPPED CLUBS: 2 |     | 63 CLUBS OF 85 ADDED 1 OR MORE<br>NEW MEMBERS | GENDER DISTRIBUTION  MALE 1,191 (60.89%) |              |     |
|------------------|-----|-----------------------------------------------|------------------------------------------|--------------|-----|
| DROPPED MEMBERS  |     |                                               | FEMALE                                   | 765 (39.11%) |     |
| DECEASED         | 23  | CLICK HERE FOR HEALTH ASSESSMENT DATA         |                                          |              | 440 |
| CLUB CANCELLED   | 0   |                                               |                                          |              | 449 |
| OTHER            | 208 |                                               | HEAD OF HOUSEHOLD