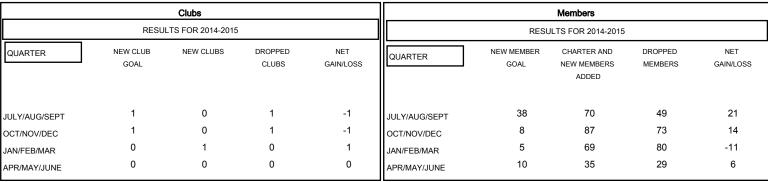

## MONTHLY MEMBERSHIP PROGRESS REPORT

District 201Q1

Results as of: 4/30/2015

GMT: John Muller LOCATION AUSTRALIA GMT CA 7

| DROPPED CLUBS: 2 |     | 63 CLUBS OF 85 ADDED 1 OR MORE<br>NEW MEMBERS | GENDER DISTRIBUTION  MALE 1,191 (60.89%) |              |     |
|------------------|-----|-----------------------------------------------|------------------------------------------|--------------|-----|
| DROPPED MEMBERS  |     |                                               | FEMALE                                   | 765 (39.11%) |     |
| DECEASED         | 23  | CLICK HERE FOR HEALTH ASSESSMENT DATA         |                                          |              | 440 |
| CLUB CANCELLED   | 0   |                                               |                                          |              | 449 |
| OTHER            | 208 |                                               | HEAD OF HOUSEHOLD                        |              | 221 |
| TOTAL            | 231 |                                               | NON-HEAD OF HOUSEHOLD                    |              | 228 |